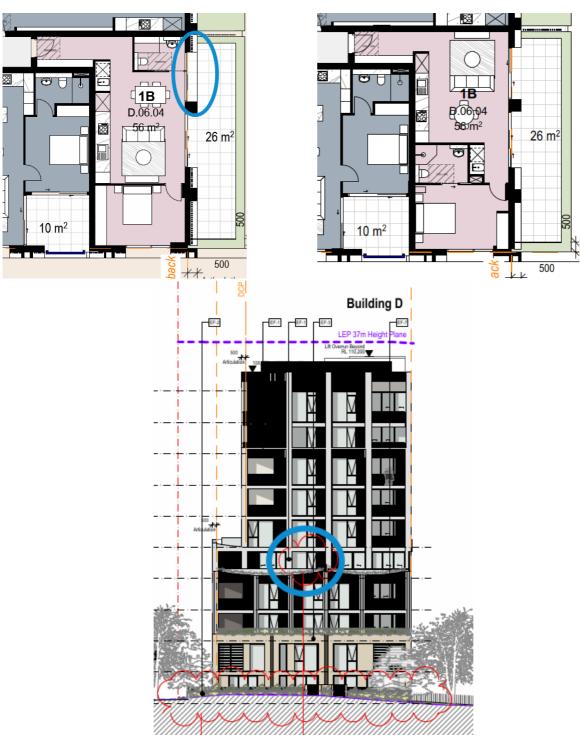

## **Building D Apartment**

### -D.06.04

(Level 06)

Change in the Façade, please refer to Elevation DA 303\_Rev D

### <u>Current</u>

# Internal layout submitted in June