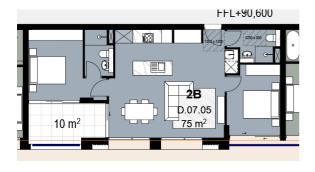

## **Building D Apartment**

- -D.07.05
- -D.08.05
- <u>-D.09.05</u>
- <u>-D.10.05</u>
- -D.11.05

#### **Current**