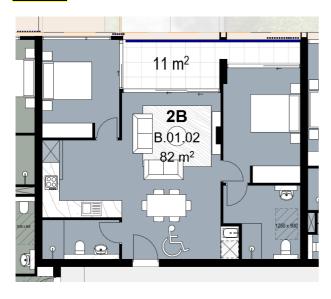

/2023, a review assessment has been conducted by ESD Scientific to identify the proposed changes in the architectural plans since the last revision, June 2023. The internal layout or façade has been slightly modified for 14 apartments. The current floor plan changes have been identified and attached in Appendix A of this letter.

In our professional opinion, we are confident that the project's ability to comply with BASIX and Nathers requirements is only minimally impacted. ESD Scientific will update and issue revised BASIX certification to ensure compliance with the Construction Certificate (CC) stage.

Kind regards,

Horatio Cai

Principal | Architectural Engineering



# **APPENDIX A**

Floor Plan Changes



## **Building B Apartment**

- -B.01.02
- -<u>B.03.02</u>

### <u>Current</u>



## Internal layout submitted in June



## **Building C Apartment**

## -C.06.02





## **Building D Apartment**

### -D.06.04

(Level 06)

Change in the Façade, please refer to Elevation DA 303\_Rev D

### <u>Current</u>

# Internal layout submitted in June



## **Building D Apartment**

- -D.07.05
- -D.08.05
- <u>-D.09.05</u>
- <u>-D.10.05</u>
- -D.11.05

#### **Current**



## Internal layout submitted in June



## **Building D Apartment**

- -D.07.06
- -D.08.06
- -D.09.06
- -D.10.06
- <u>-D.11.06</u>

#### <u>Current</u>



### Internal layout submitted in June