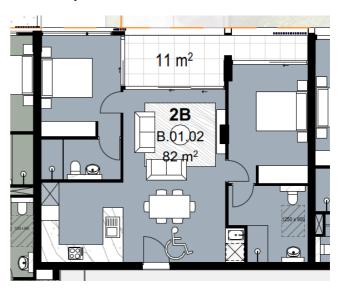

## **Building B Apartment**

- -B.01.02
- -<u>B.03.02</u>

## Internal layout submitted in June