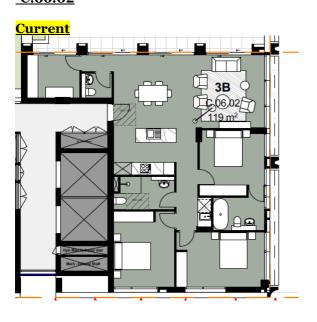

osed changes in the architectural plans since the last revision, June 2023. The internal layout or façade has been slightly modified for 14 apartments. The current floor plan changes have been identified and attached in Appendix A of this letter.

In our professional opinion, we are confident that the project's ability to comply with BASIX and Nathers requirements is only minimally impacted. ESD Scientific will update and issue revised BASIX certification to ensure compliance with the Construction Certificate (CC) stage.

Kind regards,

Horatio Cai

Principal | Architectural Engineering



# **APPENDIX A**

Floor Plan Changes



## **Building B Apartment**

- -B.01.02
- -<u>B.03.02</u>

### <u>Current</u>



## Internal layout submitted in June



## **Building C Apartment**

## -C.06.02





## **Building D Apartment**

### -D.06.04

(Level 06)

Change in the Façade, please refer to Elevation DA 303\_Rev D

### <u>Current</u>

# Internal layout submitted in June



## **Building D Apartment**

- -D.07.05
- -D.08.05
- <u>-D.09.05</u>
- <u>-D.10.05</u>
- -D.11.05

#### **Current**



## Internal layout submitted in June



## **Building D Apartment**

- -D.07.06
- -D.08.06
- -D.09.06
- -D.10.06
- <u>-D.11.06</u>

#### <u>Current</u>



### Internal layout submitted in June