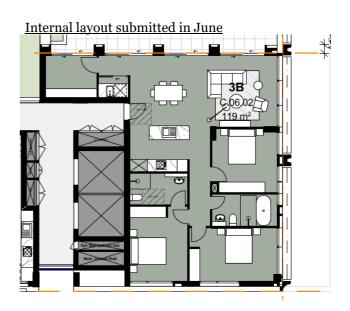

ed changes in the architectural plans since the last revision, June 2023. The internal layout or façade has been slightly modified for 14 apartments. The current floor plan changes have been identified and attached in Appendix A of this letter.

In our professional opinion, we are confident that the project's ability to comply with BASIX and Nathers requirements is only minimally impacted. ESD Scientific will update and issue revised BASIX certification to ensure compliance with the Construction Certificate (CC) stage.

Kind regards,

Horatio Cai

Principal | Architectural Engineering



# **APPENDIX A**

Floor Plan Changes



## **Building B Apartment**

- -B.01.02
- -<u>B.03.02</u>

### <u>Current</u>



## Internal layout submitted in June



## **Building C Apartment**

## -C.06.02





## **Building D Apartment**

### -D.06.04

(Level 06)

Change in the Façade, please refer to Elevation DA 303\_Rev D

### <u>Current</u>

# Internal layout submitted in June



## **Building D Apartment**

- -D.07.05
- -D.08.05
- <u>-D.09.05</u>
- <u>-D.10.05</u>
- -D.11.05

#### **Current**



## Internal layout submitted in June



## **Building D Apartment**

- -D.07.06
- -D.08.06
- -D.09.06
- -D.10.06
- <u>-D.11.06</u>

#### <u>Current</u>



### Internal layout submitted in June